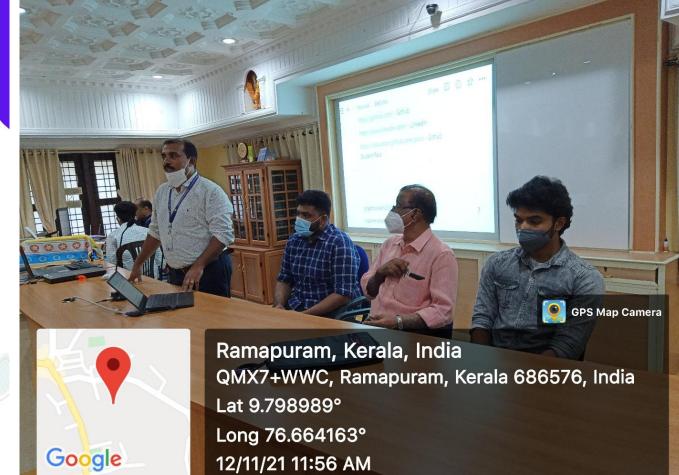

t programmes

### **Online Alumni Meeting of Different Departments**









### Webinar on Global Water Crisis



# Webinar on Research Opportunities in Europe



### Webinar on Modern Research Trends in Biotechnology





## My Story series of various departments









## Seminar on IT and Current Trends

MAR AUGUSTHINOSE COLLEGE RAMAPURAM (UGC RECOGNIZED 2(F) & AFFILIATED TO MAHATMA GANDHI UNIVERSITY KOTTAYAM) ISO 9001-2005 / NSDC TRAINING CENTRE

Proudly presents Seminar On

### "IT And Current Trends"



Jagath S Senior Data Engineer WiseAnalytics Alumni Mar Augusthinose College



Manmohan Flutter Developer Skyislimit Alumni Mar Augusthinose College



Organized by Mar Augusthinose College Computer Science Association MACCSA www.maraugusthinosecollege.org More info : 8281257911



### Seminar on How to Crack an Interview





# Webinar on Artificial Intelligence



### Workshop on Molecular Techniques



# Alumni General Body Meeting 2021-22

They call it an Alumni Reunion.. We know it is Home Coming...!!



### mar augusthinose college Ramapuram alumni 2021-'22 general body meeting

on 26 December 2021 at 1:30pm Venue : College Auditorium

All the esteemed alumni are cordially invited to be a part of the Meet

NB: Please hand out some of your gently used books that you no longer need to Mar Augusthinose College Alumni Book Corner



### പൂർവ വിദ്യാർഥി സംഗമം

രാമപുരം • മാർ അഗസ്തിനോ സ് കോളജ് അലുമ്നെ അസോ സിയേഷന്റെ നേതൃത്വത്തിൽ നവീകരിച്ച ലാംഗേജ് ലാബിന്റെ ഉദ്ഘാടനവും പൂർവ വിദ്യാർഥി സംഗമവും നാളെ 1.30നു കോള ജ് ഓഡിറ്റോറിയത്തിൽ നടത്തും. ഫോൺ: 9961399678.

## Inauguration of