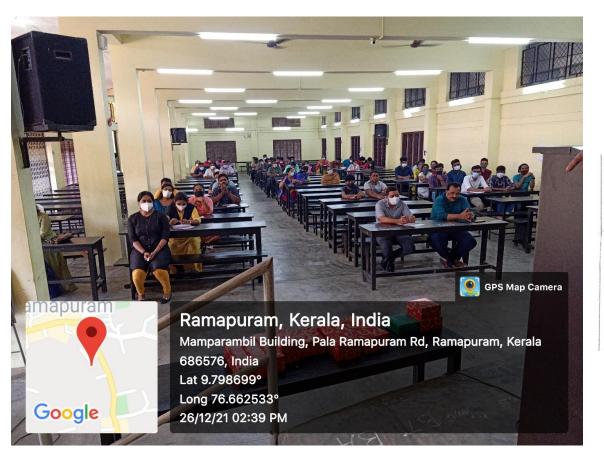

# Alumni General Body Meeting 2021-22

They call it an Alumni Reunion.. We know it is Home Coming...!!

### mar augusthinose college Ramapuram alumni 2021-'22 general body meeting

on 26 December 2021 at 1:30pm Venue : College Auditorium

All the esteemed alumni are cordially invited to be a part of the Meet