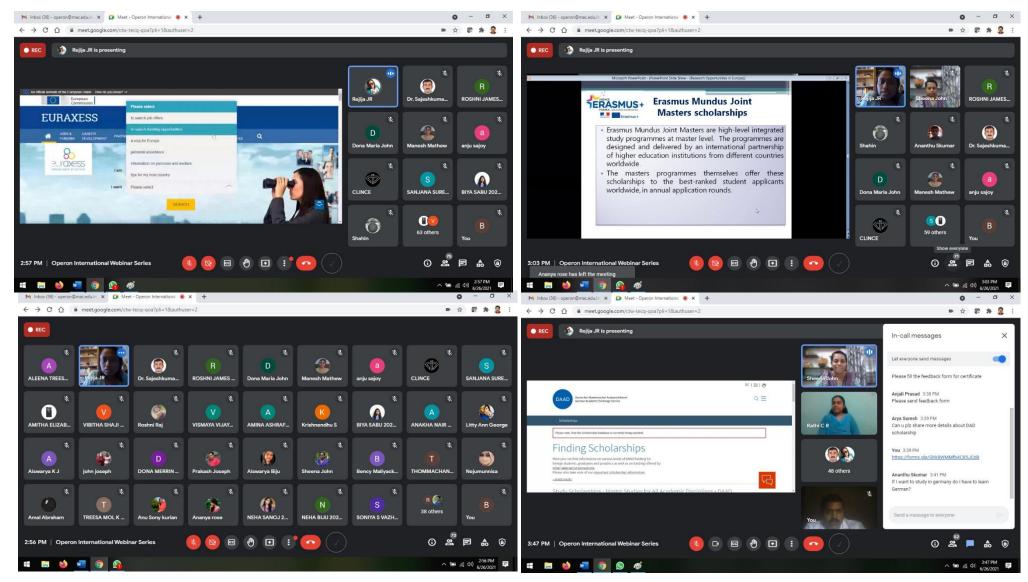

al Water Crisis
- 3. Webinar on Research Opportunities in Europe
- 4. Webinar on Modern Research Trends in Biotechnology
- 5. My Story series of various departments
- 6. Seminar on IT and Current Trends
- 7. Seminar on How to Crack an Interview
- 8. Webinar on Artificial Intelligence
- 9. Workshop on Molecular Techniques
- 10. Alumni General Body Meeting
- 11. Inauguration of the language lab renovated by the alumni association
- 12. Scholarship for economically backward students
- 13. Prometheus Scholarship for innovative ideas
- 14.IELTS training for students
- 15. Inauguration of Alumni mentoring program
- 16.Campus recruitment programmes

### **Online Alumni Meeting of Different Departments**









### Webinar on Global Water Crisis



# Webinar on Research Opportunities in Europe



### Webinar on Modern Research Trends in Biotechnology





## My Story series of various departments









## Seminar on IT and Current Trends

MAR AUGUSTHINOSE COLLEGE RAMAPURAM (UGC RECOGNIZED 2(F) & AFFILIATED TO MAHATMA GANDHI UNIVERSITY KOTTAYAM) ISO 9001-2005 / NSDC TRAINING CENTRE

Proudly presents Seminar On

### "IT And Current Trends"



Jagath S Senior Data Engineer WiseAnalytics Alumni Mar Augusthinose College



Manmohan Flutter Developer Skyislimit Alumni Mar Augusthinose College



Organized by Mar Augusthinose College Computer Science Association MACCSA www.maraugusthinosecollege.org More info : 8281257911



### Seminar on How to Crack an Interview





# Webinar on Artificial Intelligence



### Workshop on Molecular Techniques



# Alumni General Body Meeting 2021-